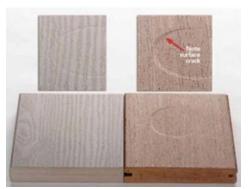

#### Superior Strength.

Clubhouse Brazilian Hardwood

Clubhouse

Competitive Cellular PVC Decking

Laboratory impact tests\* prove that Clubhouse Decking with Korelite technology has better impact resistance.

\*Laboratory impact test includes 2 1/2" 10-pound steel weight dropped from 80".