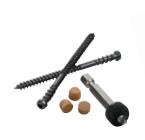

#### THE INGENIOUS CLUBHOUSE® FASTENING SYSTEM

is a hidden secret designed to show off the beauty and elegant lines of premium Clubhouse Decking without any visible means of support.

The system includes the Clubhouse ConnectClip to leave deck surfaces completely unmarred and the seamless Clubhouse Cortex® plug for perimeter areas and stairs.

In addition, the Clubhouse Hidden Fastener Biscuit option acts like a tongue, simultaneously spacing the deck boards and holding them down.