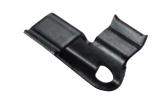

#### THE INGENIOUS CLUBHOUSE® FASTENING SYSTEM

is a hidden secret designed to show off the beauty and elegant lines of premium Clubhouse Decking without any visible means of support.

The system includes the Clubhouse ConnectClip to leave deck surfaces completely unmarred and the seamless Clubhouse Cortex® plug for perimeter areas and stairs.