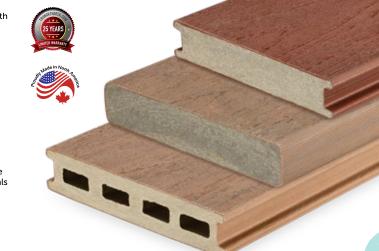

#### World-Class Material Science.

Korelite™ makes decking lighter, denser and stronger, creating a unique, dense cell structure that minimizes imperfections, voids and water absorption while offering superior strength.

Korelite uses world-class material science, tooling and manufacturing capabilities to create a higher density top and bottom - just like an I-beam. And our highperformance capstock and foam interior act like a stress skin panel.

The result is an exclusive, proprietary technology that looks as good as it performs underfoot.

You want the best, and we deliver the best. TruNorth is the only company that offers non-wood based and PVC free capped rice hull composite decking. Our rice hull fiber composite is proven to resist water penetration which means your beautiful deck will not mold, rot, or swell. Since we encapsulate both sides, you have the comfort of knowing you can flip the boards over in the future if you damage them. For more information, visit www.TruNorthDeck.com.