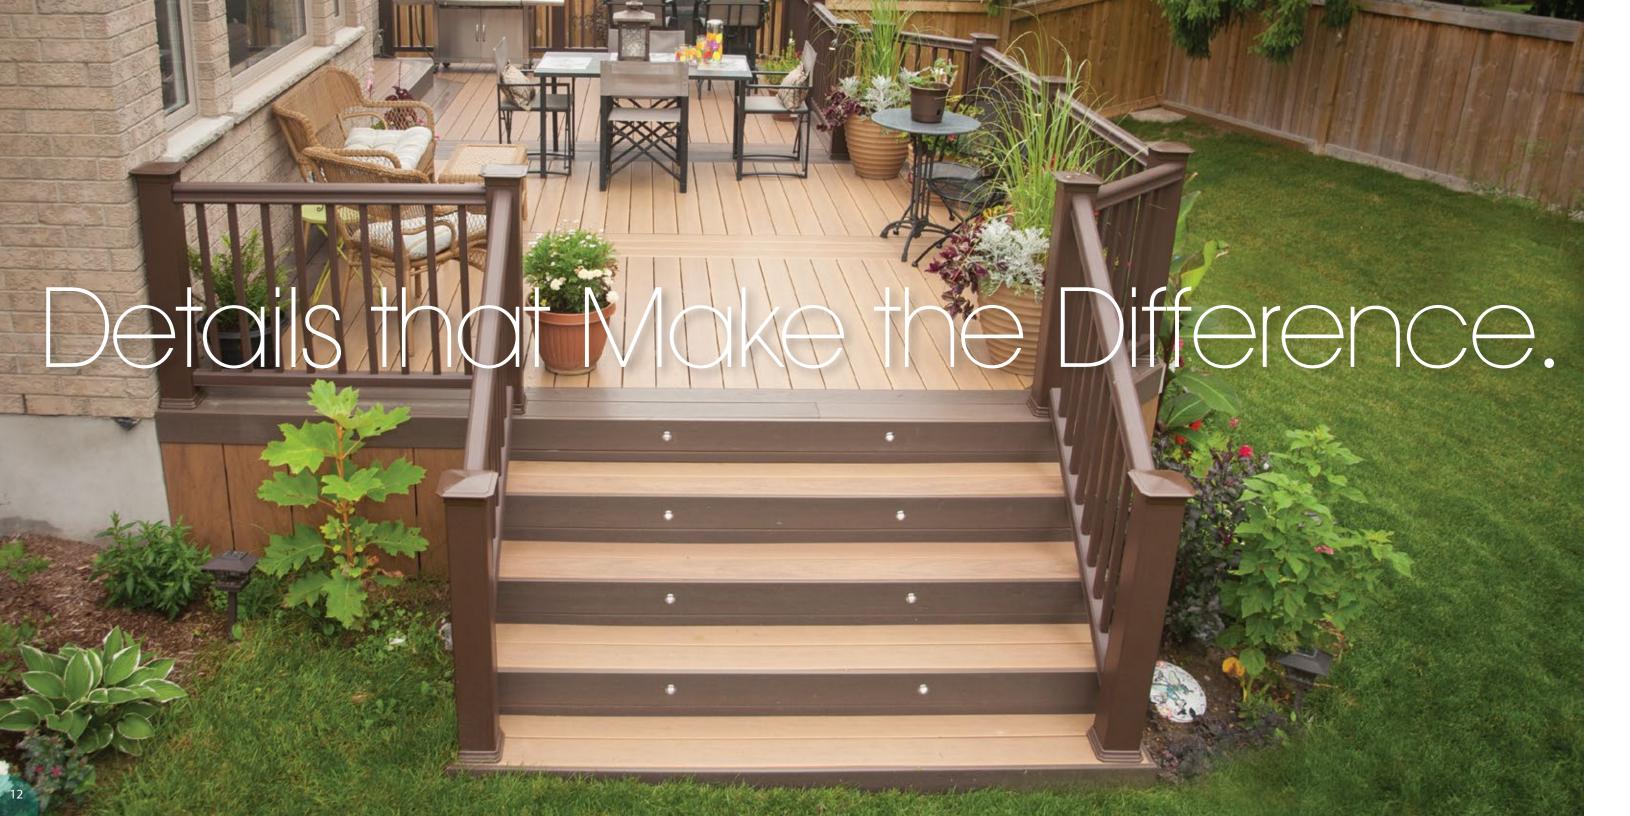

#### THE INGENIOUS CLUBHOUSE® FASTENING SYSTEM

is a hidden secret designed to show off the beauty and elegant lines of premium Clubhouse Decking without any visible means of support.

The system includes the Clubhouse ConnectClip to leave deck surfaces completely unmarred and the seamless Clubhouse Cortex® plug for perimeter areas and stairs.

In addition, the Clubhouse Hidden Fastener Biscuit option acts like a tongue, simultaneously spacing the deck boards and holding them down.