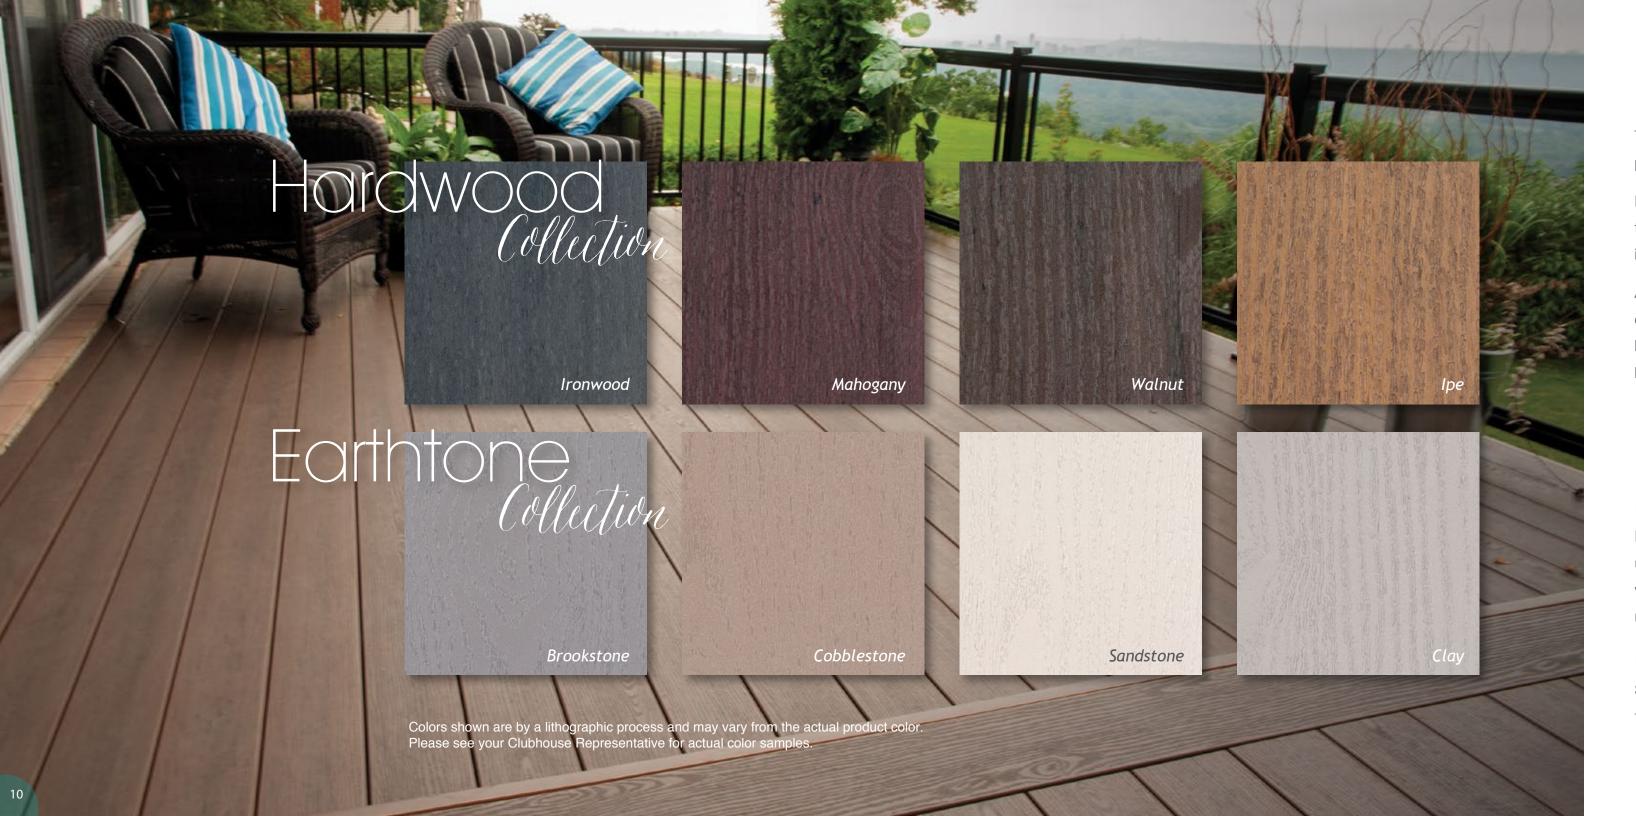

## Natural Selection.

#### HARDWOOD COLLECTION

Distinctive variegated grains that give your Clubhouse deck a truly unique, natural wood feel. Our Hardwood Collection is designed with variation in color and patterns to allow for the most realistic replication of true hardwood decking.

#### EARTHTONE COLLECTION

Stylish solid shades that offer the look of painted wood without the need for maintenance ... a light cleaning is all that is needed.