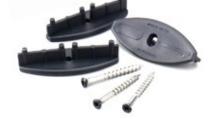

#### THE INGENIOUS CLUBHOUSE® FASTENING SYSTEM

is a hidden secret designed to show off the beauty and elegant lines of premium Clubhouse Decking without any visible means of support.

The system includes the Clubhouse ConnectClip to leave deck surfaces completely unmarred and the seamless Clubhouse Cortex® plug for perimeter areas and stairs.

In addition, the Clubhouse Hidden Fastener Biscuit option acts like a tongue, simultaneously spacing the deck boards and holding them down.